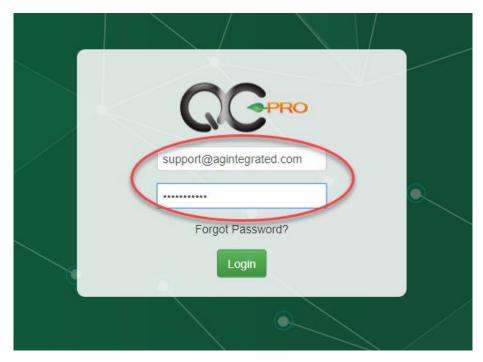

## **Detailed Walkthrough with Screenshots**

1. Navigate to <a href="https://onsiteag.com/dashboard/">https://onsiteag.com/dashboard/</a> and enter your username and password

2. Click Login