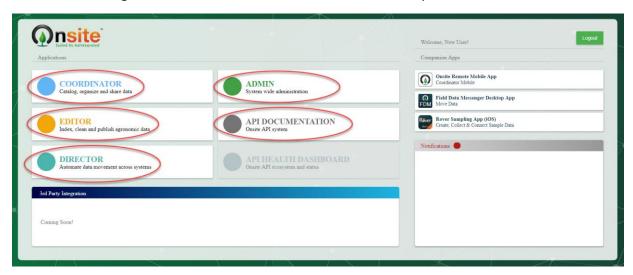

## General

The Dashboard is the hub for all the QC Pro tools. It provides single sign-on access to the Coordinator, Editor, Director, Admin, and API Documentation sections, as well as links to the Apple IOS mobile applications, windows desktop tool and links to Coordinator notifications.

## The QC Pro Dashboard

3. To navigate to other tools, left-click one of the available options

4. To access companion applications, simply left-click an option

5. To view a notification, left-click an item