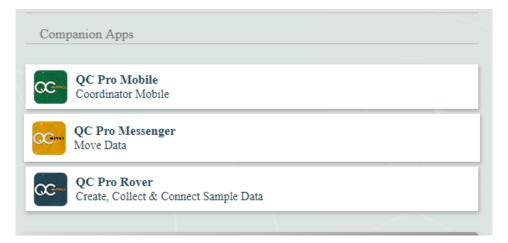

## The QC Pro Dashboard

3. To navigate to other tools, left-click one of the available options

4. To access companion applications, simply left-click an option

5. To view a notification, left-click an item