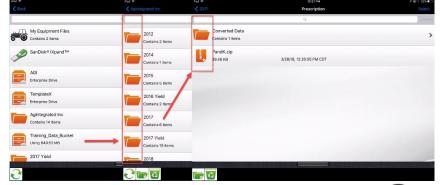

5. Click Data

6. Browse to the desired Coordinator, Equipment, or iXpand folder