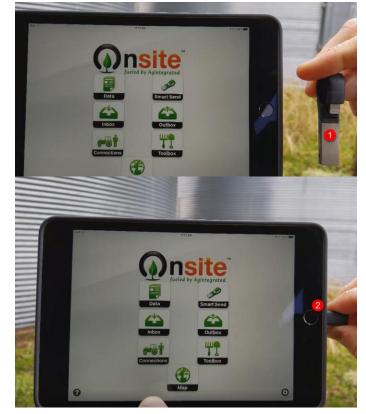

3. Remove the iXpand (1) from the controller and insert it (2) into the phone or tablet.

| Par 2 | Tana<br>Tana<br>Tana<br>Tana<br>Tana<br>Tana<br>Tana<br>Tana<br>Tana<br>Tana<br>Tana<br>Tana<br>Tana<br>Tana<br>Tana<br>Tana<br>Tana<br>Tana<br>Tana<br>Tana<br>Tana<br>Tana<br>Tana<br>Tana<br>Tana<br>Tana<br>Tana<br>Tana<br>Tana<br>Tana<br>Tana<br>Tana<br>Tana<br>Tana<br>Tana<br>Tana<br>Tana<br>Tana<br>Tana<br>Tana<br>Tana<br>Tana<br>Tana<br>Tana<br>Tana<br>Tana<br>Tana<br>Tana<br>Tana<br>Tana<br>Tana<br>Tana<br>Tana<br>Tana<br>Tana<br>Tana<br>Tana<br>Tana<br>Tana<br>Tana<br>Tana<br>Tana<br>Tana<br>Tana<br>Tana<br>Tana<br>Tana<br>Tana<br>Tana<br>Tana<br>Tana<br>Tana<br>Tana<br>Tana<br>Tana<br>Tana<br>Tana<br>Tana<br>Tana<br>Tana<br>Tana<br>Tana<br>Tana<br>Tana<br>Tana<br>Tana<br>Tana<br>Tana<br>Tana<br>Tana<br>Tana<br>Tana<br>Tana<br>Tana<br>Tana<br>Tana<br>Tana<br>Tana<br>Tana<br>Tana<br>Tana<br>Tana<br>Tana<br>Tana<br>Tana<br>Tana<br>Tana<br>Tana<br>Tana<br>Tana<br>Tana<br>Tana<br>Tana<br>Tana<br>Tana<br>Tana<br>Tana<br>Tana<br>Tana<br>Tana<br>Tana<br>Tana<br>Tana<br>Tana<br>Tana<br>Tana<br>Tana<br>Tana<br>Tana<br>Tana<br>Tana<br>Tana<br>Tana<br>Tana<br>Tana<br>Tana<br>Tana<br>Tana<br>Tana<br>Tana<br>Tana<br>Tana<br>Tana<br>Tana<br>Tana<br>Tana<br>Tana<br>Tana<br>Tana<br>Tana<br>Tana<br>Tana<br>Tana<br>Tana<br>Tana<br>Tana<br>Tana<br>Tana<br>Tana<br>Tana<br>Tana<br>Tana<br>Tana<br>Tana<br>Tana<br>Tana<br>Tana<br>Tana<br>Tana<br>Tana<br>Tana<br>Tana<br>Tana<br>Tana<br>Tana<br>Tana<br>Tana<br>Tana<br>Tana<br>Tana<br>Tana<br>Tana<br>Tana<br>Tana<br>Tana<br>Tana<br>Tana<br>Tana<br>Tana<br>Tana<br>Tana<br>Tana<br>Tana<br>Tana<br>Tana<br>Tana<br>Tana<br>Tana<br>Tana<br>Tana<br>Tana<br>Tana<br>Tana<br>Tana<br>Tana<br>Tana<br>Tana<br>Tana<br>Tana<br>Tana<br>Tana<br>Tana<br>Tana<br>Tana<br>Tana<br>Tana<br>Tana<br>Tana<br>Tana<br>Tana<br>Tana<br>Tana<br>Tana<br>Tana<br>Tana<br>Tana<br>Tana<br>Tana<br>Tana<br>Tana<br>Tana<br>Tana<br>Tana<br>Tana<br>Tana<br>Tana<br>Tana<br>Tana<br>Tana<br>Tana<br>Tana<br>Tana<br>Tana<br>Tana<br>Tana<br>Tana<br>Tana<br>Tana<br>Tana<br>Tana<br>Tana<br>Tana<br>Tana<br>Tana<br>Tana<br>Tana<br>Tana<br>Tana<br>Tana<br>Tana<br>Tana<br>Tana<br>Tana<br>Tana<br>Tana<br>Tana<br>Tana<br>Tana<br>Tana<br>Tana<br>Tana<br>Tana<br>Tana<br>Tana<br>Tana<br>Tana<br>Tana<br>Tana<br>Tana<br>Tana<br>Tana<br>Tana<br>Tana<br>Tana<br>Tana<br>Tana<br>Tana<br>Tana<br>Tana<br>Tana<br>Tana<br>Tana<br>Tana<br>Tana<br>Tana<br>Tana<br>Tana<br>Tana<br>Tana<br>Tana<br>Tana<br>Tana<br>Tana<br>Tana<br>Tana<br>Tana<br>Tana<br>Tana<br>Tana<br>Tana<br>Tana<br>Tana<br>Tana<br>Tana<br>Tana<br>Tana<br>Tana<br>Tana<br>Tana<br>Tana<br>Tana<br>Tana<br>Tana<br>Tana<br>Tana<br>Tana<br>Tana<br>Tana<br>Tana<br>Tana<br>Tana<br>Tana<br>Tana<br>Tana<br>Tana<br>Tana<br>Tana<br>Tana<br>Tana<br>Tana<br>Tana |  |
|-------|--------------------------------------------------------------------------------------------------------------------------------------------------------------------------------------------------------------------------------------------------------------------------------------------------------------------------------------------------------------------------------------------------------------------------------------------------------------------------------------------------------------------------------------------------------------------------------------------------------------------------------------------------------------------------------------------------------------------------------------------------------------------------------------------------------------------------------------------------------------------------------------------------------------------------------------------------------------------------------------------------------------------------------------------------------------------------------------------------------------------------------------------------------------------------------------------------------------------------------------------------------------------------------------------------------------------------------------------------------------------------------------------------------------------------------------------------------------------------------------------------------------------------------------------------------------------------------------------------------------------------------------------------------------------------------------------------------------------------------------------------------------------------------------------------------------------------------------------------------------------------------------------------------------------------------------------------------------------------------------------------------------------------------------------------------------------------------------------------------------------------------------------------------------------------------------------------------------------------------------------------------------------------------------------------------------------------------------------------------------------------------------------------------------------------------------------------------------------------------------------------------------------------------------------------------------------------------------------------------------------------------------------------------------------------------------------------------------------------------------------------------------------------------------------------------------------------------------|--|
| 201   |                                                                                                                                                                                                                                                                                                                                                                                                                                                                                                                                                                                                                                                                                                                                                                                                                                                                                                                                                                                                                                                                                                                                                                                                                                                                                                                                                                                                                                                                                                                                                                                                                                                                                                                                                                                                                                                                                                                                                                                                                                                                                                                                                                                                                                                                                                                                                                                                                                                                                                                                                                                                                                                                                                                                                                                                                                      |  |

### **Detailed Walkthrough with Screenshots for Manual Send**

- 1. Open the Onsite Mobile Application and login
- 2. Remove the iXpand (1) from the controller and insert it (2) into the phone or tablet.