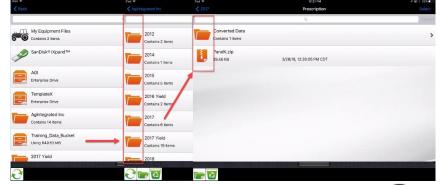

7. Browse to the desired Coordinator, Equipment, or iXpand folder

# Onsite Remote – Using the iXpand

8. Click Select in the top right and then tap the file(s) and/or folder(s) to be transferred

| Pad 🗢            | 12:26 PM                 | 7 🖬 🕸 31% 💶 |
|------------------|--------------------------|-------------|
| <b>&lt;</b> 2017 | Prescription             | Select      |
|                  | ۹                        | Carce       |
| Converted Data   |                          |             |
| Contains 1 items |                          | ,           |
| PandK.zip        |                          |             |
| 39.46 KB         | 3/28/18, 12:26:05 PM CDT |             |
| ad 🗢             | 12:26 PM                 | 1 🗔 🕸 31% 🖬 |
| <b>〈</b> 2017    | Prescription             | Cincel      |
|                  | ٩                        | Cance       |
| Converted Data   |                          |             |
| Contains 1 items |                          |             |
| PandK.zip        |                          |             |
| 39.46 KB         | 3/28/18, 12:26:05 PM CDT |             |
| ad ᅙ             | 12:27 PM                 | - 🖬 🗸 30% 🔳 |
| 2017             | Prescription             | ancel       |
|                  | ۹                        | Cance       |
| Converted Data   |                          |             |
| Contains 1 items |                          |             |
| PandK.zip        |                          |             |
| 39.46 KB         | 3/28/18, 12:26:05 PM CDT |             |