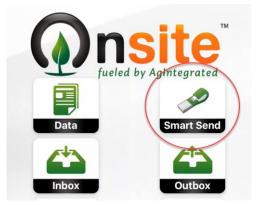

#### Quick Guide to Using the Smart Send

- 1. Open the Onsite Remote Application and Login
- 2. Remove the iXpand from the Controller and insert it into the Phone or Tablet.
- 3. Once the icon is no longer greyed out, Click Smart Send
- 4. Choose a Destination Folder
- 5. Click Send Here

## **Detailed Walkthrough with Screenshots for Smart Send**

- 1. Open the Onsite Remote Application and Login
- 2. Remove the iXpand (1) from the Controller and insert it (2) into the Phone or Tablet.

3. Once the icon is no longer greyed out, Click Smart Send