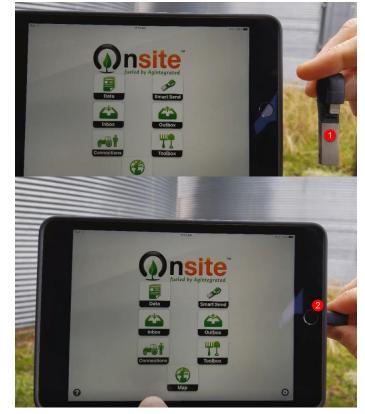

## Detailed Walkthrough with Screenshots for Manual Send

- 1. Open the Onsite Remote Application and Login
- 2. Remove the iXpand (1) from the Controller and insert it (2) into the Phone or Tablet.

6. Click Data