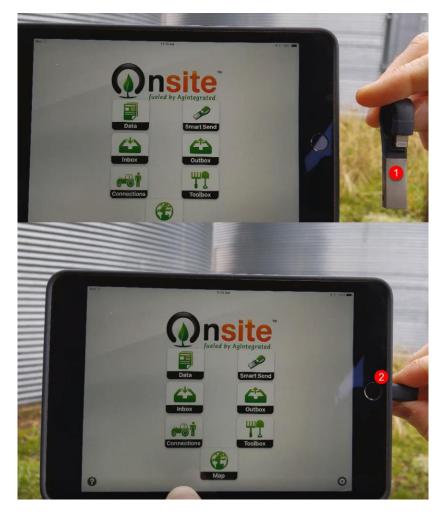

## **Detailed Walkthrough with Screenshots for Smart Send**

- 1. Open the Onsite Remote Application and Login
- 2. Remove the iXpand (1) from the Controller and insert it (2) into the Phone or Tablet.

3. Once the icon is no longer greyed out, Click Smart Send