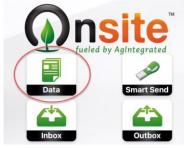

#### **Quick Guide to Manually Moving Data**

- 1. Open the Onsite Remote Application and Login
- 2. Remove the iXpand from the Controller and insert it into the Phone or Tablet
- 3. Click Data
- 4. Browse to the desired Coordinator, Equipment, or iXpand folder
- 5. Click Select in the top right and then tap the file(s) and/or folder(s) to be transferred
- 6. Click the Send Arrow in the bottom left
- 7. Choose a destination folder
- 8. Click Send Here

## Detailed Walkthrough with Screenshots for Manual Send

- 1. Open the Onsite Remote Application and Login
- 2. Remove the iXpand (1) from the Controller and insert it (2) into the Phone or Tablet.

6. Click Data